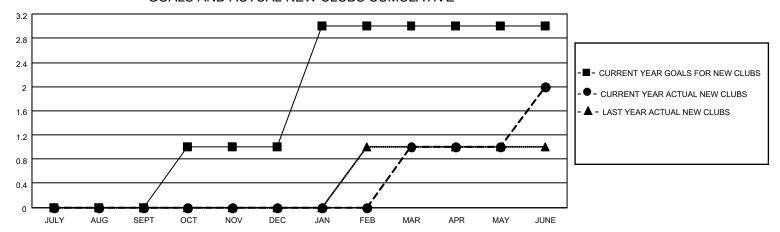

| 0           | 1             | JULY/AUG/SEPT         | 15                     | 7                       | 18                                                 |  |
| OCT/NOV/DEC   | 1             | 0           | 0             | OCT/NOV/DEC           | 20                     | 22                      | 34                                                 |  |
| JAN/FEB/MAR   | 2             | 1           | 0             | JAN/FEB/MAR           | 25                     | 26                      | 27                                                 |  |
| APR/MAY/JUNE  | 0             | 1           | 1             | APR/MAY/JUNE          | 15                     | 13                      | 30                                                 |  |

## GOALS AND ACTUAL NEW CLUBS CUMULATIVE



## GOALS AND ACTUAL MEMBERS CUMULATIVE



| DROPPED CLUBS: 2 |     | 26 CLUBS OF 49 ADDED 1 OR MORE | GENDER DISTRIBUTION             |              |     |
|------------------|-----|--------------------------------|---------------------------------|--------------|-----|
|                  |     | NEW MEMBERS                    | MALE                            | 607 (62.19%) |     |
|                  |     |                                | FEMALE                          | 369 (37.81%) |     |
| DROPPED MEMBERS  |     |                                |                                 |              |     |
| DECEASED         | 17  | CLICK HERE FOR CUMULATIVE      | TOTAL FAMILY UNIT MEMBERS       |              | 210 |
| CLUB CANCELLED 0 |     | MEMBERSHIP DATA                |