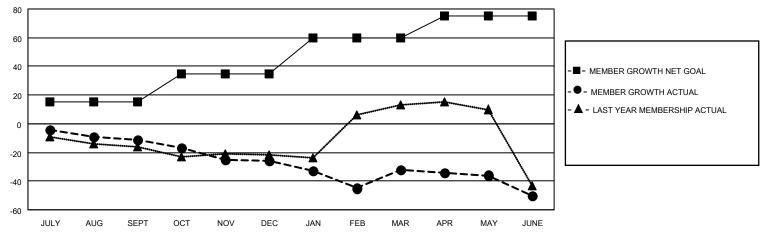

## GOALS AND ACTUAL MEMBERS CUMULATIVE

| DROPPED CLUBS: 2 |     | 26 CLUBS OF 49 ADDED 1 OR MORE | GENDER DISTRIBUTION             |              |     |
|------------------|-----|--------------------------------|---------------------------------|--------------|-----|
|                  |     | NEW MEMBERS                    | MALE                            | 607 (62.19%) |     |
|                  |     |                                | FEMALE                          | 369 (37.81%) |     |
| DROPPED MEMBERS  |     |                                |                                 |              |     |
| DECEASED         | 17  | CLICK HERE FOR CUMULATIVE      | TOTAL FAMILY UNIT MEMBERS       |              | 210 |
| CLUB CANCELLED 0 |     | MEMBERSHIP DATA                |                                 |              | 400 |
| OTHER            | 92  |                                | FAMILY MEMBERS PAYING HALF DUES |              | 108 |
| TOTAL            | 109 |                                |                                 |              |     |